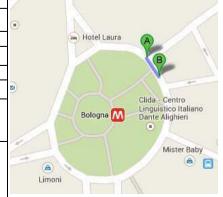

|
|   | Catch the line | B (direction "LAURENTINA") for 9 stops                                                                                          |
| M | Get off        | BASILICA DI SAN PAOLO                                                                                                           |
|   | Get the bus    | Walk 100 m. and go to the bus stop "Giustiniano" and get the bus 766 direction "Millevoi" of 769 direction "Londra" for 6 stops |
| В | Until          | Get of at the stop "Leonori". Walk 50m. until<br>TOLIVE SPORT CENTER, via Aristide Leonori, 8                                   |
|   |                | Approx. 40 minutes                                                                                                              |





# To "Cotral Sport Center" - Via Mario Ageno

### FROM HOSTEL TO METRO

#### FROM METRO MARCONI TO COTRAL SPORT CENTER

| -10 | Cott at Spot   | t center via ivialio Ageno                                                                                                                                                   |  |  |
|-----|----------------|------------------------------------------------------------------------------------------------------------------------------------------------------------------------------|--|--|
|     | Action         | Bus stop/line                                                                                                                                                                |  |  |
| A   | Start from     | YOUTH STATION HOSTEL, via Livorno