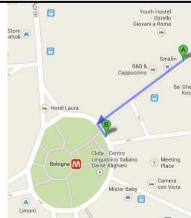

|  |
|   | Walk           | Outside the metro station, in the bus parking, get the bus 765, 720 or 702 for 6 stops. Get off at "Vigna Murata/Resti". Turn right in via della Fonte Meravigliosa and, at the end of the street, turn left in via Roberto Ferruzzi |  |
|   | Until          | PALA FONTE SPORT CENTER<br>Approx. 50 minutes                                                                                                                                                                                        |  |





# To "Tennis Field Sport Libero" – Lungotevere Dante, 277

## FROM HOSTEL TO METRO

#### FROM METRO MARCONI TO TENNIS FIELD







## To "Palamunicipio Sport Center" – Via Tito. 40

### FROM HOSTEL TO METRO

### FROM METRO SAN PAOLO TO PALAMUNICIPIO SPORT CENTER

| <u> </u> | Palamunicipio Sport Center – Via 11to, 40 |                                                                                                                                                                                                                                                                                                                                                                                                                    |  |  |
|----------|-------------------------------------------|-------------------------------------------------------------------------------------------------------------------------------------------