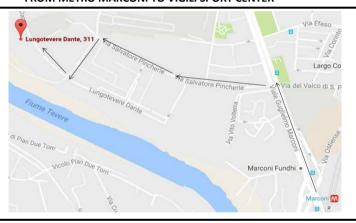

## To "Vigili Sport Center" - Lungotevere Dante 311

| FROM     | HOSTEL  | TO | METRO  |
|----------|---------|----|--------|
| 1 110141 | IIOJIEE |    | IAIFII |

#### FROM METRO MARCONI TO VIGILI SPORT CENTER