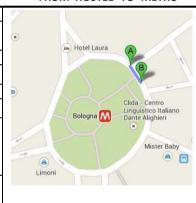

## To "Vigili Sport Center" - Lungotevere Dante 311

| FROM     | HOSTEL  | TO | METRO  |
|----------|---------|----|--------|
| 1 110141 | IIOJIEE |    | IAIFII |