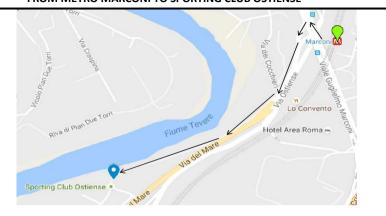

#### FROM METRO MARCONI TO SPORTING CLUB OSTIENSE

| 0 3 | porting clas   | Ostielise Via dei Coccilieri 1/A                                                                                                                                                                                    |
|-----|----------------|---------------------------------------------------------------------------------------------------------------------------------------------------------------------------------------------------------------------|
|     | Action         | Bus stop/line                                                                                                                                                                                                       |
| P   | Start from     | YOUTH STATION HOSTEL, via Livorno, 5                                                                                                                                                                                |
|     | Walk           | 100 m.                                                                                                                                                                                                              |
| X   | Go to the stop | BOLOGNA – METRO B                                                                                                                                                                                                   |
|     | Catch the line | B (direction "LAURENTINA") for 10 stops                                                                                                                                                                             |
| M   | Get off        | MARCONI                                                                                                                                                                                                             |
|     | Walk           | Go outside Metro B Line Marconi and cross the street.<br>Turn right in Via Savino Sernesi and go straight. then get<br>via Cocchieri (a small street on your right) and go straight<br>until Sporting Club Ostiense |
|     | Until          | SPORTING CLUB OSTIENSE,                                                                                                                                                                                             |
|     |                | via dei Cocchieri 1/A - Approx. 30 minutes                                                                                                                                                                          |