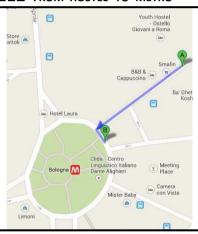

|  |
| M | Get off        | LAURENTINA                                                                                                                                                                                                                           |  |
|   | Walk           | Outside the metro station, in the bus parking, get the bus 765, 720 or 702 for 6 stops. Get off at "Vigna Murata/Resti". Turn right in via della Fonte Meravigliosa and, at the end of the street, turn left in via Roberto Ferruzzi |  |
|   | Until          | PALA FONTE SPORT CENTER<br>Approx. 50 minutes                                                                                                                                                                                        |  |





# To "Tennis Field Sport Libero" – Lungotevere Dante, 277

## FROM HOSTEL TO METRO

#### FROM METRO MARCONI TO TENNIS FIELD







## To "Palamunicipio Sport Center" – Via Tito. 40

### FROM HOSTEL TO METRO

### FROM METRO SAN PAOLO TO PALAMUNICIPIO SPORT CENTER

| <u> </u> | Palamunicipio Sport Center – Via 11to, 40 |                                                                                                                                                                                                                                                                                                                                                                                                                    |  |  |
|----------|-------------------------------------------|--------