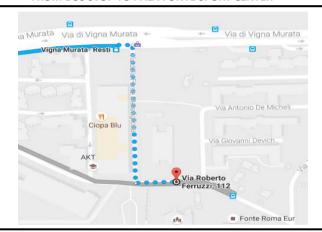

#### FROM BUS STOP TO PALA FONTE SPORT CENTER

|   | Action         | Bus stop/line                                                                                                                                                                                                                        |  |
|---|----------------|--------------------------------------------------------------------------------------------------------------------------------------------------------------------------------------------------------------------------------------|--|
| A | Start from     | YOUTH STATION HOSTEL, via Livorno, 5                                                                                                                                                                                                 |  |
|   | Walk           | 100 m.                                                                                                                                                                                                                               |  |
| M | Go to the stop | BOLOGNA – METRO B                                                                                                                                                                                                                    |  |
|   | Catch the line | B (direction "LAURENTINA") for 14 stops                                                                                                                                                                                              |  |
| M | Get off        | LAURENTINA                                                                                                                                                                                                                           |  |
|   | Walk           | Outside the metro station, in the bus parking, get the bus 765, 720 or 702 for 6 stops. Get off at "Vigna Murata/Resti". Turn right in via della Fonte Meravigliosa and, at the end of the street, turn left in via Roberto Ferruzzi |  |
|   | Until          | PALA FONTE SPORT CENTER<br>Approx. 50 minutes                                                                                                                                                                                        |  |