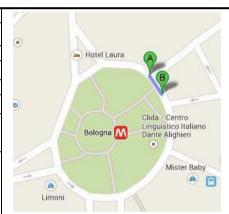

|  |  |
| <b>*</b> | Go to the stop                | BOLOGNA – METRO B                                                    |  |  |
|          | Catch the line                | B (direction "LAURENTINA") for 9 stops                               |  |  |
| W        | Get off BASILICA DI SAN PAOLO |                                                                      |  |  |
|          | Walk                          | 150 m. in viale Ferdinando Baldelli, then turn left in via Antiochia |  |  |
| В        | Until                         | ITIS ARMELLINI SCHOOL, via Antiochia Approx. 20 minutes              |  |  |
|          |                               |                                                                      |  |  |





# To "ToLive Sport Center" – via Aristide Leonori,8

FROM HOSTEL TO METRO

FROM METRO SAN PAOLO TO BUS 766 or 769 STOP

|   | Action         | Bus stop/line                                                                                                                   |
|---|----------------|---------------------------------------------------------------------------------------------------------------------------------|
| A | Start from     | YOUTH STATION HOSTEL, via Livorno, 5                                                                                            |
|   | Walk           | 100 m.                                                                                                                          |
| Λ | Go to the stop | BOLOGNA – METRO B