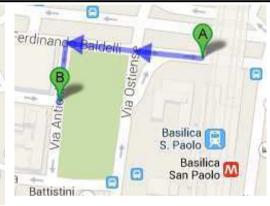

### FROM METRO SAN PAOLO TO PALAMUNICIPIO SPORT CENTER

| <u> </u> | Palamunicipio Sport Center – Via 11to, 40 |                                                                                                                                                                                                                                                                                                                                                                                                                    |  |  |
|----------|-------------------------------------------|--------------------------------------------------------------------------------------------------------------------------------------------------------------------------------------------------------------------------------------------------------------------------------------------------------------------------------------------------------------------------------------------------------------------|--|--|
|          | Action                                    | Bus stop/line                                                                                                                                                                                                                                                                                                                                                                                                      |  |  |
| A        | Start from                                | YOUTH STATION HOSTEL, via Livorno, 5                                                                                                                                                                                                                                                                                                                                                                               |  |  |
|          | Walk                                      | 100 m.                                                                                                                                                                                                                                                                                                                                                                                                             |  |  |
| $\wedge$ | Go to the stop                            | BOLOGNA – METRO B                                                                                                                                                                                                                                                                                                                                                                                                  |  |  |
|          | Catch the line                            | B (direction "LAURENTINA") for 9 stops                                                                                                                                                                                                                                                                                                                                                                             |  |  |
| $\wedge$ | Get off                                   | BASILICA DI SAN PAOLO                                                                                                                                                                                                                                                                                                                                                                                              |  |  |
|          | Take a bus or<br>walk                     | Solution 1) Outside the Metro Station, get the bus 766 (direction MILLEVOI) for 4 stops or 769 (direction LONDRA). Get off at "Tiberio Imperatore" stop. Go left and walk 250 mt. through via Tito, until Palamunicipio Sport Center.  Solution 2) Outside the Metro Station, go right in viale Giustiniano Imperatore and walk straight. At the end of the street, turn left in via Tito (total walk: 15 minutes) |  |  |
|          | Until                                     | PALAMUNICIPIO SPORT CENTER, via Tito 40 Approx. 30 minutes                                                                                                                                                                                                                                                                                                                                                         |  |  |
|          |                                           |                                                                                                                                                                                                                                                                                                                                                                                                                    |  |  |