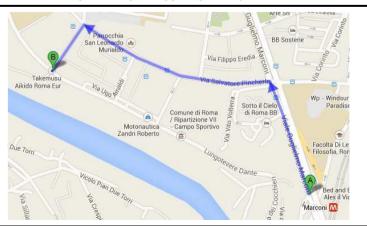

|  |
|   | Walk           | Outside the metro station, in the bus parking, get the bus 765, 720 or 702 for 6 stops. Get off at "Vigna Murata/Resti". Turn right in via della Fonte Meravigliosa and, at the end of the street, turn left in via Roberto Ferruzzi |  |
|   | Until          | PALA FONTE SPORT CENTER<br>Approx. 50 minutes                                                                                                                                                                                        |  |





# To "Tennis Field Sport Libero" – Lungotevere Dante, 277

## FROM HOSTEL TO METRO

#### FROM METRO MARCONI TO TENNIS FIELD







## To "Palamunicipio Sport Center" – Via Tito. 40

### FROM HOSTEL TO METRO

### FROM METRO SAN PAOLO TO PALAMUNICIPIO SPORT CENTER

| <u> </u> | Palamunicipio Sport Center – Via 11to, 40 |                                                                                                                                                                                                                                                                                                                                                                                                                    |  |  |
|----------|-------------------------------------------|---------------------------------------------------------------------------------------------------------------------------------------------