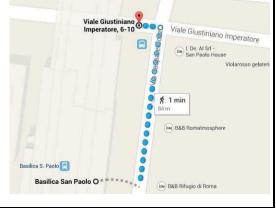

### FROM METRO SAN PAOLO TO PALAMUNICIPIO SPORT CENTER

| <u> </u> | Palamunicipio Sport Center – Via 11to, 40 |                                                                                                                                                                                                                                                                                                                                                                                                                    |  |  |
|----------|-------------------------------------------|--------------------------------------------------------------------------------------------------------------------------------------------------------------------------------------------------------------------------------------------------------------------------------------------------------------------------------------------------------------------------------------------------------------------|--|--|
|          | Action                                    | Bus stop/line                                                                                                                                                                                                                                                                                                                                                                                                      |  |  |
| A        | Start from                                | YOUTH STATION HOSTEL, via Livorno, 5                                                                                                                                                                                                                                                                                                                                                                               |  |  |
|          | Walk                                      | 100 m.                                                                                                                                                                                                                                                                                                                                                                                                             |  |  |
| $\wedge$ | Go to the stop                            | BOLOGNA – METRO B                                                                                                                                                                                                                                                                                                                                                                                                  |  |  |
|          | Catch the line                            | B (direction "LAURENTINA") for 9 stops                                                                                                                                                                                                                                                                                                                                                                             |  |  |
| $\wedge$ | Get off                                   | BASILICA DI SAN PAOLO                                                                                                                                                                                                                                                                                                                                                                                              |  |  |
|          | Take a bus or<br>walk                     | Solution 1) Outside the Metro Station, get the bus 766 (direction MILLEVOI) for 4 stops or 769 (direction LONDRA). Get off at "Tiberio Imperatore" stop. Go left and walk 250 mt. through via Tito, until Palamunicipio Sport Center.  Solution 2) Outside the Metro Station, go right in viale Giustiniano Imperatore and walk straight. At the end of the street, turn left in via Tito (total walk: 15 minutes) |  |  |
|          | Until                                     | PALAMUNICIPIO SPORT CENTER, via Tito 40 Approx. 30 minutes                                                                                                                                                                                                                                                                                                                                                         |  |  |
|          |                                           |                                                                                                                                                                                                                                                                                                                                                                                                                    |  |  |