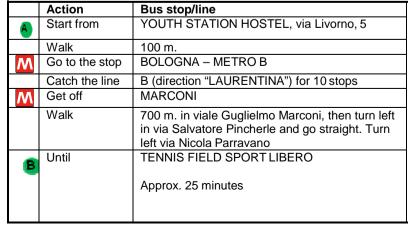

|  |
|   | Walk           | Outside the metro station, in the bus parking, get the bus 765, 720 or 702 for 6 stops. Get off at "Vigna Murata/Resti". Turn right in via della Fonte Meravigliosa and, at the end of the street, turn left in via Roberto Ferruzzi |  |
|   | Until          | PALA FONTE SPORT CENTER<br>Approx. 50 minutes                                                                                                                                                                                        |  |





# To "Tennis Field Sport Libero" – Lungotevere Dante, 277

## FROM HOSTEL TO METRO

#### FROM METRO MARCONI TO TENNIS FIELD







## To "Palamunicipio Sport Center" – Via Tito. 40

### FROM HOSTEL TO METRO

### FROM METRO SAN PAOLO TO PALAMUNICIPIO SPORT CENTER

| <u> </u> | Palamunicipio Sport Center – Via 11to, 40 |                                                                                                                                                                                                                                                                                                                                                                                                                    |  |  |
|----------|-------------------------------------------|-----------------------------------------------------------------------------------------------------------------------------------------