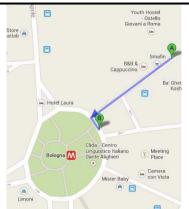

|
|     | Walk           | Go outside Metro B Line Marconi and cross the street.<br>Turn right in Via Savino Sernesi and go straight. then get<br>via Cocchieri (a small street on your right) and go straight<br>until Sporting Club Ostiense |
|     | Until          | SPORTING CLUB OSTIENSE,                                                                                                                                                                                             |
|     |                | via dei Cocchieri 1/A - Approx. 30 minutes                                                                                                                                                                          |





## To "Pala Fonte Sport Center" – Via Roberto Ferruzzi, 112 FROM HOSTEL TO METRO

#### FROM BUS STOP TO PALA FONTE SPORT CENTER

|   | Action         | Bus stop/line                                                                                                                                                                                                                        |  |
|---|----------------|--------------------------------------------------------------------------------------------------------------------------------------------------------------------------------------------------------------------------------------|--|
| A | Start from     | YOUTH STATION HOSTEL, via Livorno, 5